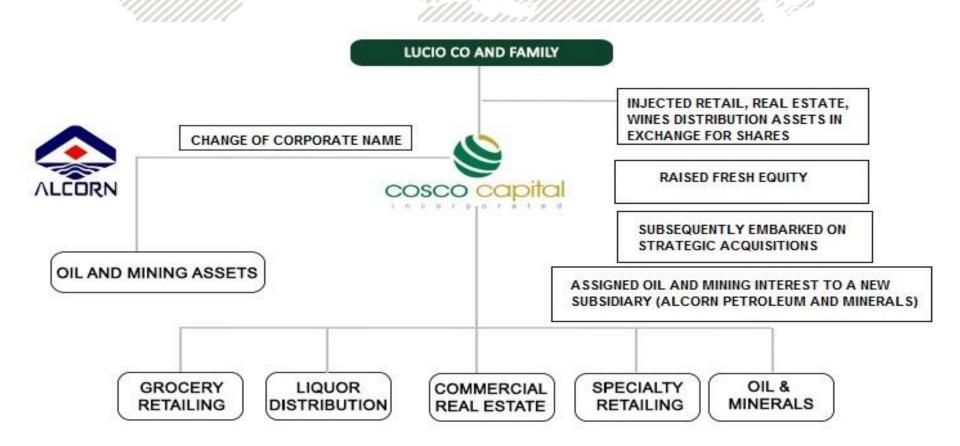

## **CORPORATE RESTRUCTURING**

## CORPORATE HIGHLIGHTS

2013 2014 2015

April 22: Approval by the Securities and Exchange Commission (SEC) of change in corporate name and increase in capital stock of Parent company.

May 31: Implementation of issuance and listing of new shares, cross trade at the Philippine Stock Exchange (PSE) of PGOLD shares to the Parent company, issuance of shares to the subscribers pursuant to share swap, special block sale at the PSE of new shares.

January 29: Approval of merger of Nation Realty, Inc., Go Fay & Co, Inc., SVF Corporation and 999 Shopping Mall, Inc. (Nation Realty, Inc. as the absorbing entity).

**February 28:** Acquisition of NE Pacific Shopping Centers Corporation

**May 1:** Acquisition of Office Warehouse, Inc.

July 17: Acquisition and subscription of additional shares of Canaria Holdings Corporation.

July 21: Acquisition of Liquigaz Philippine Corporation through Canaria Holdings Corporation August 12: Cosco Capital, Inc. through its wholly-owned subsidiary, Ellimac Prime Holdings, Inc., acquired Maunlad mall situated at Malolos Bulacan

August 6: Puregold Price Club, through wholly-owned subsidiary Entenso Equities and Goldtempo Company, Inc., acquired eight (8) supermarket stores operating under trade name Budgetlane

August 5: through wholly-owned subsidiary, Ellimac Prime Holdings, Inc. acquired RFC mall located along Alabang, Zapote, Las Pinas City

#### February 3

- Puregold Price Club, Inc. acquired nine (9) supermarkets from NE Incorporated.
- Cosco Capital, Inc. through its wholly-owned subsidiary, Ellimac Prime Holdings, Inc., acquired four (4) commercial properties from NE Incorporated