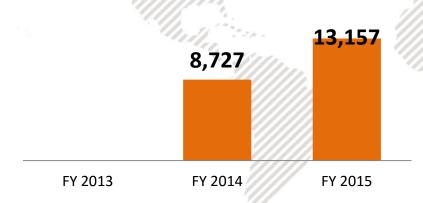

quigaz Philippine Corporation**

- 423, 151 mT volume sold in 2015 and 432,995 mT in 2014
- Operates in 5 business segments
- Current market share of around 30%.
- Acquisition of G&G and Velgas refiling tank in 2015.
- Infrastructures:
  - Bataan Terminal
  - North hub 75 mT tank size
  - South hub 40 mT tank size
  - Tanks at customer premises
  - Cylinders
  - Auto gas stations
  - Bulk trucks
  - Cylinder truck



- 1. Wholesale
- 2. Commercial
- 3. Industrial
- 4. Autogas
- 5. Cylinders



## **SPECIALTY RETAIL SEGMENT HIGHLIGHTS**



## Office Warehouse, Inc.

- A total 59 stores in December 2015 and 48 in 2014
- Net selling area of 11,036 sq.m.
- 63% of outlets are mall based and 37% are stand alone



## SPECIALTY RETAIL FINANCIAL PERFORMANCE



#### **Revenues (in Php Millions)**



## **EBITDA and Margin (in Php Millions)**



#### **Gross Profit and Margin (in Php Millions)**



#### **Net Profit and Margin (in Php Millions)**





## Thank you