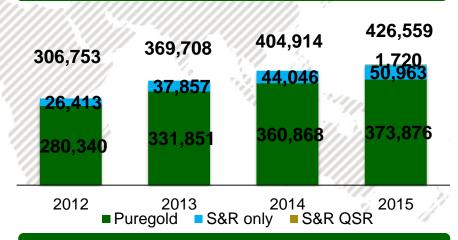

## **GROCERY RETAIL SEGMENT HIGHLIGHTS**

- Opened 27 new PGOLD stores; 1 S&R Warehouse; 10 S&R New York Style Pizza (QSR) in 2015; acquired 9 Stores NE Bodega, 8 Stores Budgetlane Supermarket and closed 5 PGOLD stores
- Operating 281 stores in 2015; with consolidated NSA of more than 426,000 sqm.; excluding acquisition NE Bodega of around 15,000 sqm and Budgetlane of around 18,000 sqm.
- Consolidated net sales expanded by 14.7% in 2015; Puregold stores sales accounted for about 81.7% of consolidated net sales
- Gross profit grew by 11.7% in 2015; with gross profit margin posted 17.0%
- Operating income increased by 10.4% in 2015; with operating margin at 7.4%
- Consolidated Net income grew by 10.6% in 2015; consolidated net profit margin at 5.1% PGOLD only net margin is at 4.6% while S&R net margin is 10.1%.

#### **Net Selling Area of Stores (in sqm)**