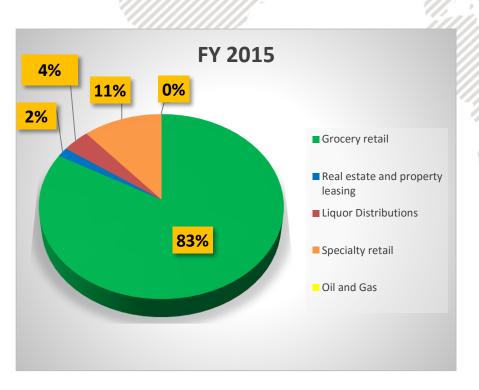

d eight (8) supermarket stores operating under trade name Budgetlane

August 5: through wholly-owned subsidiary, Ellimac Prime Holdings, Inc. acquired RFC mall located along Alabang, Zapote, Las Pinas City

#### February 3

- Puregold Price Club, Inc. acquired nine (9) supermarkets from NE Incorporated.
- Cosco Capital, Inc. through its wholly-owned subsidiary, Ellimac Prime Holdings, Inc., acquired four (4) commercial properties from NE Incorporated

## **INVESTMENT SUMMARY**



- 1. Sustained economic growth of the Philippines
- 2. Exposure to growing & robust consumer sector
- 3. Visible growth pipeline in the next 5 years
- 4. Focused core target market per brand
- Management focused on the sustainable and Long-Term growth of the company

## REVENUE CONTRIBUTION BY BUSINESS SEGMENT







## PATMI CONTRIBUTION BY BUSINESS SEGMENT







## **FY 2015 CONSOLIDATED FINANCIAL PERFORMANCE**





## **GROCERY RETAIL SEGMENT HIGHLIGHTS**



- Opened 27 new PGOLD stores; 1 S&R Warehouse; 10 S&R New York Style Pizza (QSR) in 2015; acquired 9 Stores NE Bodega, 8 Stores Budgetlane Supermarket and closed 5 PGOLD stores
- Operating 281 stores in 2015; with consolidated NSA of more than 426,000 sqm.; excluding acquisition NE Bodega of around 15,000 sqm and Budgetlane of around 18,000 sqm.
- Consolidated net sales expanded by 14.7% in 2015; Puregold stores sales accounted for about 81.7% of consolidated net sales
- Gross profit grew by 11.7% in 2015; with gross profit margin posted 17.0%
- Operating income increased by 10.4% in 2015; with operating margin at 7.4%
- Consolidated Net in