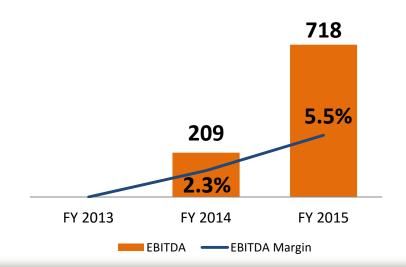

## SPECIALTY RETAIL FINANCIAL PERFORMANCE

## **EBITDA and Margin (in Php Millions)**