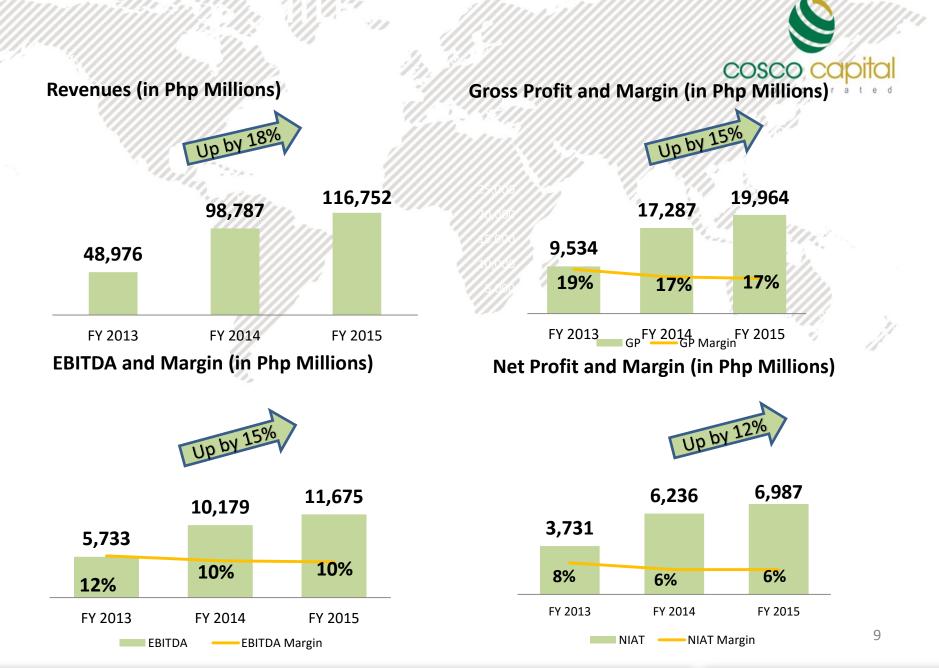

sidiary, Ellimac Prime Holdings, Inc. acquired RFC mall located along Alabang, Zapote, Las Pinas City

#### February 3

- Puregold Price Club, Inc. acquired nine (9) supermarkets from NE Incorporated.
- Cosco Capital, Inc. through its wholly-owned subsidiary, Ellimac Prime Holdings, Inc., acquired four (4) commercial properties from NE Incorporated

## **INVESTMENT SUMMARY**



- 1. Sustained economic growth of the Philippines
- 2. Exposure to growing & robust consumer sector
- 3. Visible growth pipeline in the next 5 years
- 4. Focused core target market per brand
- Management focused on the sustainable and Long-Term growth of the company

## REVENUE CONTRIBUTION BY BUSINESS SEGMENT







## PATMI CONTRIBUTION BY BUSINESS SEGMENT







## **FY 2015 CONSOLIDATED FINANCIAL PERFORMANCE**





## **GROCERY RETAIL SEGMENT HIGHLIGHTS**



- Opened 27 new PGOLD stores; 1 S&R Warehouse; 10 S&R New York Style Pizza (QSR) in 2015; acquired 9 Stores NE Bodega, 8 Stores Budgetlane Supermarket and closed 5 PGOLD stores
- Operating 281 stores in 2015; with consolidated NSA of more than 426,000 sqm.; excluding acquisition NE Bodega of around 15,000 sqm and Budgetlane of around 18,000 sqm.
- Consolidated net sales expanded by 14.7% in 2015; Puregold stores sales accounted for about 81.7% of consolidated net sales
- Gross profit grew by 11.7% in 2015; with gross profit margin posted 17.0%
- Operating income increased by 10.4% in 2015; with operating margin at 7.4%
- Consolidated Net income grew by 10.6% in 2015; consolidated net profit margin at 5.1% PGOLD only net margin is at 4.6% whil