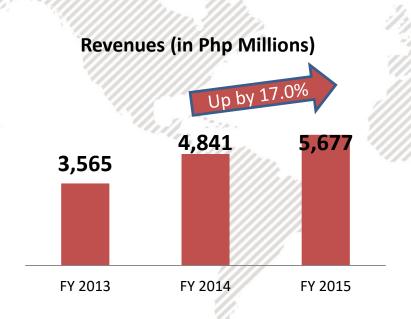

| 12.07%   |

## LIQUOR DISTRIBUTION FINANCIAL PERFORMANCE









Net Profit and Margin (in Php Millions)





- Total of 38 properties in 2015 and 32 in 2014.
- Gross Leasable Area (GLA) in 2015 414,405 sqm and 378,756 sqm in 2014 (up 9%).
- Acquisitions of six (6) commercial properties in 2015 adding GLA of 35,649 sq. m.



## **Portfolio of Properties**

|    | ` <i>\\\\\\\\\\\\\\\\\\\\\\\\\\\\\\\\\\\\</i> | - 1111        |               | 2022       |
|----|-----------------------------------------------|---------------|---------------|------------|
|    |                                               | December 2014 | December 2015 |            |
| 1. | Land under Lease                              |               |               |            |
|    | Number of properties                          | 9             | 9             |