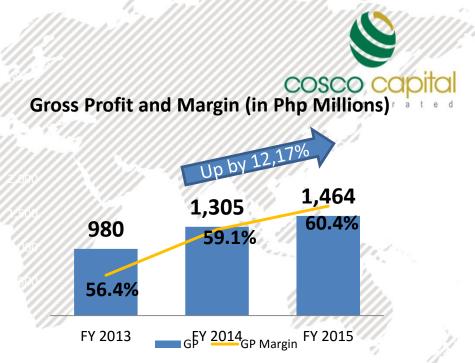

## **GROCERY RETAIL SEGMENT FINANCIAL PERFORMANCE**

### **EBITDA and Margin (in Php Millions)**

**Gross Profit and Margin (in Php Millions)** 

## **GROCERY RETAIL SEGMENT HIGHLIGHTS**

- Opened 27 new PGOLD stores; 1 S&R Warehouse; 10 S&R New York Style Pizza (QSR) in 2015; acquired 9 Stores NE Bodega, 8 Stores Budgetlane Supermarket and closed 5 PGOLD stores
- Operating 281 stores in 2015; with consolidated NSA of more than 426,000 sqm.; excluding acquisition NE Bodega of around 15,000 sqm and Budgetlane of around 18,000 sqm.
- Consolidated net sales expanded by 14.7% in 2015; Puregold stores sales accounted for about 81.7% of consolidated net sales
- Gross profit grew by 11.7% in 2015; with gross profit margin posted 17.0%
- Operating income increased by 10.4% in 2015; with operating margin at 7.4%
- Consolidated Net income grew by 10.6% in 2015; consolidated net profit margin at 5.1% PGOLD only net margin is at 4.6% while S&R net margin is 10.1%.