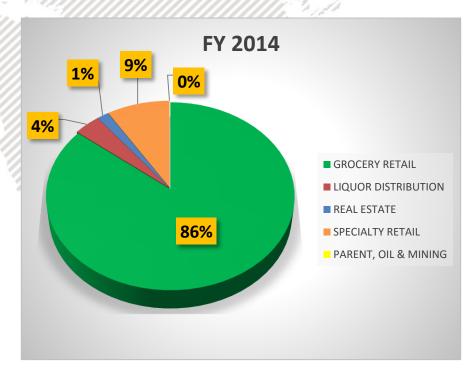

eight (8) supermarket stores operating under trade name Budgetlane

August 5: through wholly-owned subsidiary, Ellimac Prime Holdings, Inc. acquired RFC mall located along Alabang, Zapote, Las Pinas City

#### February 3

- Puregold Price Club, Inc. acquired nine (9) supermarkets from NE Incorporated.
- Cosco Capital, Inc. through its wholly-owned subsidiary, Ellimac Prime Holdings, Inc., acquired four (4) commercial properties from NE Incorporated

## **INVESTMENT SUMMARY**



- 1. Sustained economic growth of the Philippines
- 2. Exposure to growing & robust consumer sector
- 3. Visible growth pipeline in the next 5 years
- 4. Focused core target market per brand
- Management focused on the sustainable and Long-Term growth of the company

## REVENUE CONTRIBUTION BY BUSINESS SEGMENT







## PATMI CONTRIBUTION BY BUSINESS SEGMENT







## **FY 2015 CONSOLIDATED FINANCIAL PERFORMANCE**





## **GROCERY RETAIL SEGMENT HIGHLIGHTS**



- Opened 27 new PGOLD stores; 1 S&R Warehouse; 10 S&R New York Style Pizza (QSR) in 2015; acquired 9 Stores NE Bodega, 8 Stores Budgetlane Supermarket and closed 5 PGOLD stores
- Operating 281 stores in 2015; with consolidated NSA of more than 426,000 sqm.; excluding acquisition NE Bodega of around 15,000 sqm and Budgetlane of around 18,000 sqm.
- Consolidated net sales expanded by 14.7% in 2015; Puregold stores sales accounted for about 81.7% of consolidated net sales
- Gross profit grew by 11.7% in 2015; with gross profit margin posted 17.0%
- Operating income increased by 10.4% in 2015; with operating margin at 7.4%
- Consolidated Net inco