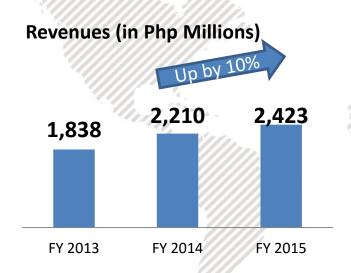

| Tayuman              | 95.1%    |
| Valenzuela           | 94.4%    |
| Dau                  | 95.5%    |
| Anabu, Cavite        | 96.1%    |
| Subic Harbor Point   | 63.0%    |
| Fairview Terraces    | 59.0%    |
| Angeles, Pampanga    | 100.0%   |
| Cabanatuan, NE       | 99.7%    |
| Las Pinas (RFC Mall) | 47.6%    |



## **Selected Financial Ratios**

|    |                              |  | 2015  | 2014  |
|----|------------------------------|--|-------|-------|
| A. | Ebitda / Rentals             |  | 81.1% | 95.0% |
| B. | 8. Rentals / Property & Eqpt |  | 12.2% | 12.2% |
| C. | Ebitda / Property & Eqpt     |  | 10.5% | 11.5% |
| D. | Debt : Equity                |  | 0.58  | 0.47  |
| E. | NIAT / Equity                |  | 7.7%  | 8.0%  |

## REAL ESTATE FINANCIAL PERFORMANCE



#### **EBITDA and Margin (in Php Millions)**





**Net Profit and Margin (in Php Millions)** 



## SPECIALTY RETAIL SEGMENT HIGHLIGHTS



## **Liquigaz Philippine Corporation**

- 423, 151 mT volume sold in 2015 and 432,995 mT in 2014
- Operates in 5 business segments
- Current market share of around 30%.
- Acquisition of G&G and Velgas refiling tank in 2015.
- Infrastructures:
  - Bataan Terminal
  - North hub 75 mT tank size
  - South hub 40 mT tank size
  - Tanks at customer premises
  - Cylinders
  - Auto gas stations
  - Bulk trucks
  - Cylinder truck



- 1. Wholesale
- 2. Commercial
- 3. Industrial
- 4. Autogas
- 5. Cylinders



## **SPECIALTY RETAIL SEGMENT HIGHLIGHTS**



## Office Warehouse, Inc.

- A total 59 stores in December 2015 and 48 in 2014
- Net selling area of 11,03