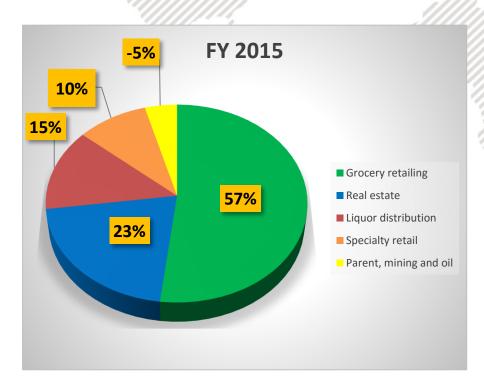

ade name Budgetlane

August 5: through wholly-owned subsidiary, Ellimac Prime Holdings, Inc. acquired RFC mall located along Alabang, Zapote, Las Pinas City

#### February 3

- Puregold Price Club, Inc. acquired nine (9) supermarkets from NE Incorporated.
- Cosco Capital, Inc. through its wholly-owned subsidiary, Ellimac Prime Holdings, Inc., acquired four (4) commercial properties from NE Incorporated

## **INVESTMENT SUMMARY**



- 1. Sustained economic growth of the Philippines
- 2. Exposure to growing & robust consumer sector
- 3. Visible growth pipeline in the next 5 years
- 4. Focused core target market per brand
- Management focused on the sustainable and Long-Term growth of the company

## REVENUE CONTRIBUTION BY BUSINESS SEGMENT







## PATMI CONTRIBUTION BY BUSINESS SEGMENT







## **FY 2015 CONSOLIDATED FINANCIAL PERFORMANCE**





## **GROCERY RETAIL SEGMENT HIGHLIGHTS**



- Opened 27 new PGOLD stores; 1 S&R Warehouse; 10 S&R New York Style Pizza (QSR) in 2015; acquired 9 Stores NE Bodega, 8 Stores Budgetlane Supermarket and closed 5 PGOLD stores
- Operating 281 stores in 2015; with consolidated NSA of more than 426,000 sqm.; excluding acquisition NE Bodega of around 15,000 sqm and Budgetlane of around 18,000 sqm.
- Consolidated net sales expanded by 14.7% in 2015; Puregold stores sales accounted for about 81.7% of consolidated net sales
- Gross profit grew by 11.7% in 2015; with gross profit margin posted 17.0%
- Operating income increased by 10.4% in 2015; with operating margin at 7.4%
- Consolidated Net income grew by 10.6% in 2015; consolidated net prof