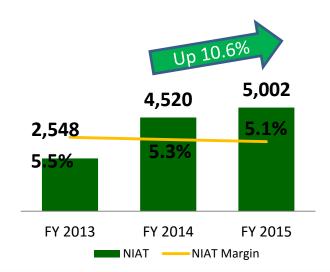

### **Net Profit and Margin (in Php Millions)**

## **GROCERY RETAIL SEGMENT HIGHLIGHTS**

- Opened 27 new PGOLD stores; 1 S&R Warehouse; 10 S&R New York Style Pizza (QSR) in 2015; acquired 9 Stores NE Bodega, 8 Stores Budgetlane Supermarket and closed 5 PGOLD stores
- Operating 281 stores in 2015; with consolidated NSA of more than 426,000 sqm.; excluding acquisition NE Bodega of around 15,000 sqm and Budgetlane of around 18,000 sqm.
- Consolidated net sales expanded by 14.7% in 2015; Puregold stores sales accounted for about 81.7% of consolidated net sales
- Gross profit grew by 11.7% in 2015; with gross profit margin posted 17.0%
- Operating income increased by 10.4% in 2015; with operating margin at 7.4%
- Consolidated Net income grew by 10.6% in 2015; consolidated net profit margin at 5.1% PGOLD only net margin is at 4.6% while S&R net margin is 10.1%.