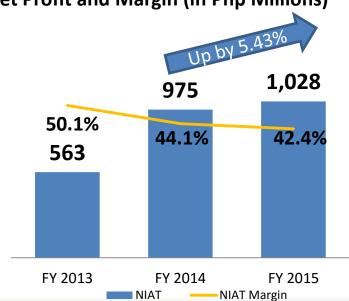

## **GROCERY RETAIL SEGMENT FINANCIAL PERFORMANCE**

### **Net Profit and Margin (in Php Millions)**

## **GROCERY RETAIL SEGMENT HIGHLIGHTS**

- Opened 27 new PGOLD stores; 1 S&R Warehouse; 10 S&R New York Style Pizza (QSR) in 2015; acquired 9 Stores NE Bodega, 8 Stores Budgetlane Supermarket and closed 5 PGOLD stores
- Operating 281 stores in 2015; with consolidated NSA of more than 426,000 sqm.; excluding acquisition NE Bodega of around 15,000 sqm and Budgetlane of around 18,000 sqm.
- Consolidated net sales expanded by 14.7% in 2015; Puregold stores sales accounted for about 81.7% of consolidated net sales
- Gross profit grew by 11.7% in 2015; with gross profit margin posted 17.0%
- Operating income increased by 10.4% in 2015; with operating margin at 7.4%
- Consolidated Net income grew by 10.6% in 2015; consolidated net profit margin at 5.1% PGOLD only net margin is at 4.6% while S&R net margin is 10.1%.