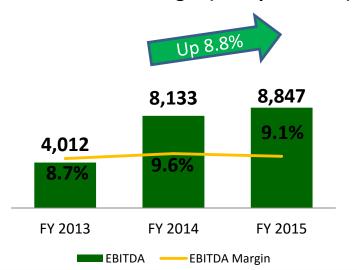

## **GROCERY RETAIL SEGMENT HIGHLIGHTS**

- Opened 27 new PGOLD stores; 1 S&R Warehouse; 10 S&R New York Style Pizza (QSR) in 2015; acquired 9 Stores NE Bodega, 8 Stores Budgetlane Supermarket and closed 5 PGOLD stores
- Operating 281 stores in 2015; with consolidated NSA of more than 426,000 sqm.; excluding acquisition NE Bodega of around 15,000 sqm and Budgetlane of around 18,000 sqm.
- Consolidated net sales expanded by 14.7% in 2015; Puregold stores sales accounted for about 81.7% of consolidated net sales
- Gross profit grew by 11.7% in 2015; with gross profit margin posted 17.0%
- Operating income increased by 10.4% in 2015; with operating margin at 7.4%
- Consolidated Net income grew by 10.6% in 2015; consolidated net profit margin at 5.1% PGOLD only net margin is at 4.6% while S&R net margin is 10.1%.

### **EBITDA and Margin (in Php Millions)**

**Gross Profit and Margin (in Php Millions)** 