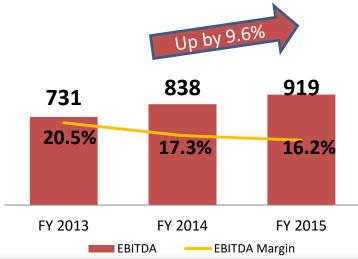

### **EBITDA and Margin (in Php Millions)**

**Gross Profit and Margin (in Php Millions)** 