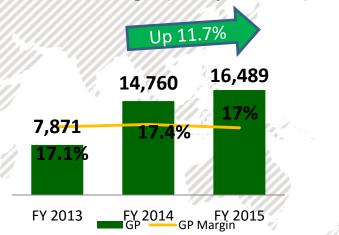

## **GROCERY RETAIL SEGMENT HIGHLIGHTS**

- Opened 27 new PGOLD stores; 1 S&R Warehouse; 10 S&R New York Style Pizza (QSR) in 2015; acquired 9 Stores NE Bodega, 8 Stores Budgetlane Supermarket and closed 5 PGOLD stores
- Operating 281 stores in 2015; with consolidated NSA of more than 426,000 sqm.; excluding acquisition NE Bodega of around 15,000 sqm and Budgetlane of around 18,000 sqm.
- Consolidated net sales expanded by 14.7% in 2015; Puregold stores sales accounted for about 81.7% of consolidated net sales
- Gross profit grew by 11.7% in 2015; with gross profit margin posted 17.0%
- Operating income increased by 10.4% in 2015; with operating margin at 7.4%
- Consolidated Net income grew by 10.6% in 2015; consolidated net profit margin at 5.1% PGOLD only net margin is at 4.6% while S&R net margin is 10.1%.

### **EBITDA and Margin (in Php Millions)**

**Gross Profit and Margin (in Php Millions)** 