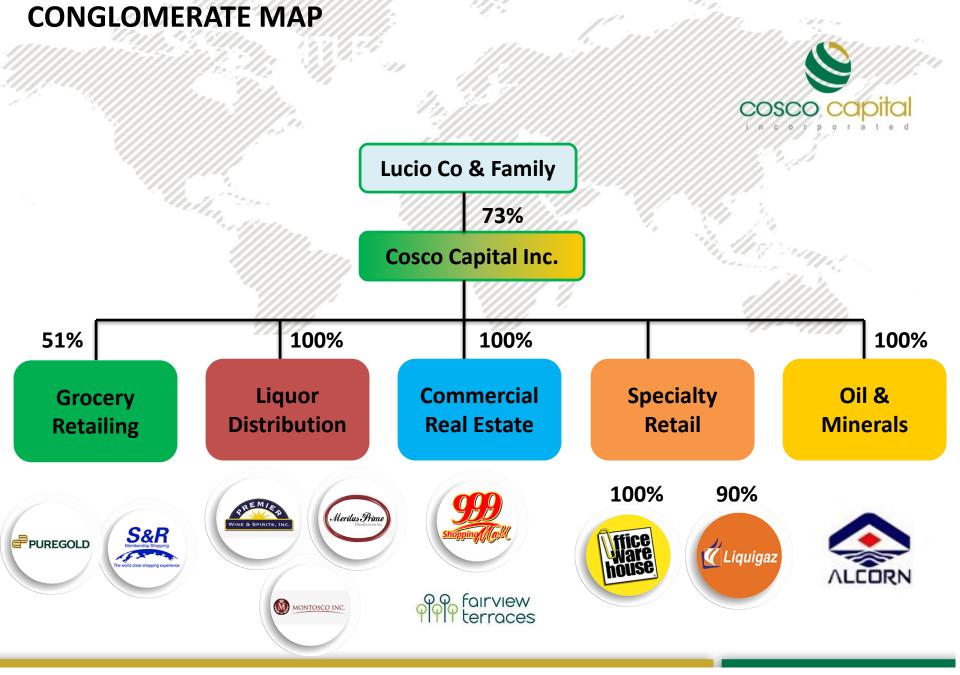

## **CORPORATE RESTRUCTURING**

## CORPORATE HIGHLIGHTS

2013 2014 2015

April 22: Approval by the Securities and Exchange Commission (SEC) of change in corporate name and increase in capital stock of Parent company.

May 31: Implementation of issuance and listing of new shares, cross trade at the Philippine Stock Exchange (PSE) of PGOLD shares to the Parent company, issuance of shares to the subscribers pursuant to share swap, special block sale at the PSE of new shares.

January 29: Approval of merger of Nation Realty, Inc., Go Fay & Co, Inc., SVF Corporation and 999 Shopping Mall, Inc. (Nation Realty, Inc. as the absorbing entity).

**February 28:** Acquisition of NE Pacific Shopping Centers Corporation

**May 1:** Acquisition of Office Warehouse, Inc.

July 17: Acquisition and subscription of additional shares of Canaria Holdings Corporation.

July 21: Acquisition of Liquigaz Philippine Corporation through Canaria Holdings Corporation August 12: Cosco Capital, Inc. through its wholly-owned subsidiary, Ellimac Prime Holdings, Inc., acquired Maunlad mall situated at Malolos Bulacan

August 6: Puregold Price Club, through wholly-owned subsidiary Entenso Equities and Goldtempo Company, Inc., acquired eight (8) supermarket stores operating under trade name Budgetlane

August 5: through wholly-owned subsidiary, Ellimac Prime Holdings, Inc. acquired RFC mall located along Alabang, Zapote, Las Pinas City

#### February 3

- Puregold Price Club, Inc. acquired nine (9) supermarkets from NE Incorporated.
- Cosco Capital, Inc. through its wholly-owned subsidiary, Ellimac Prime Holdings, Inc., acquired four (4) commercial properties from NE Incorporated