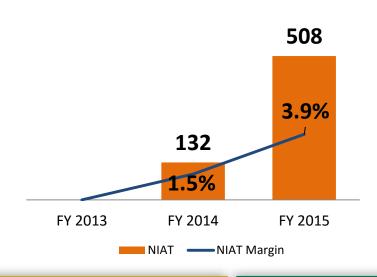

ound 30%.
- Acquisition of G&G and Velgas refiling tank in 2015.
- Infrastructures:
  - Bataan Terminal
  - North hub 75 mT tank size
  - South hub 40 mT tank size
  - Tanks at customer premises
  - Cylinders
  - Auto gas stations
  - Bulk trucks
  - Cylinder truck



- 1. Wholesale
- 2. Commercial
- 3. Industrial
- 4. Autogas
- 5. Cylinders



## **SPECIALTY RETAIL SEGMENT HIGHLIGHTS**



## Office Warehouse, Inc.

- A total 59 stores in December 2015 and 48 in 2014
- Net selling area of 11,036 sq.m.
- 63% of outlets are mall based and 37% are stand alone



## SPECIALTY RETAIL FINANCIAL PERFORMANCE



#### **Revenues (in Php Millions)**



## **EBITDA and Margin (in Php Millions)**



#### **Gross Profit and Margin (in Php Millions)**



#### **Net Profit and Margin (in Php Millions)**





## Thank you