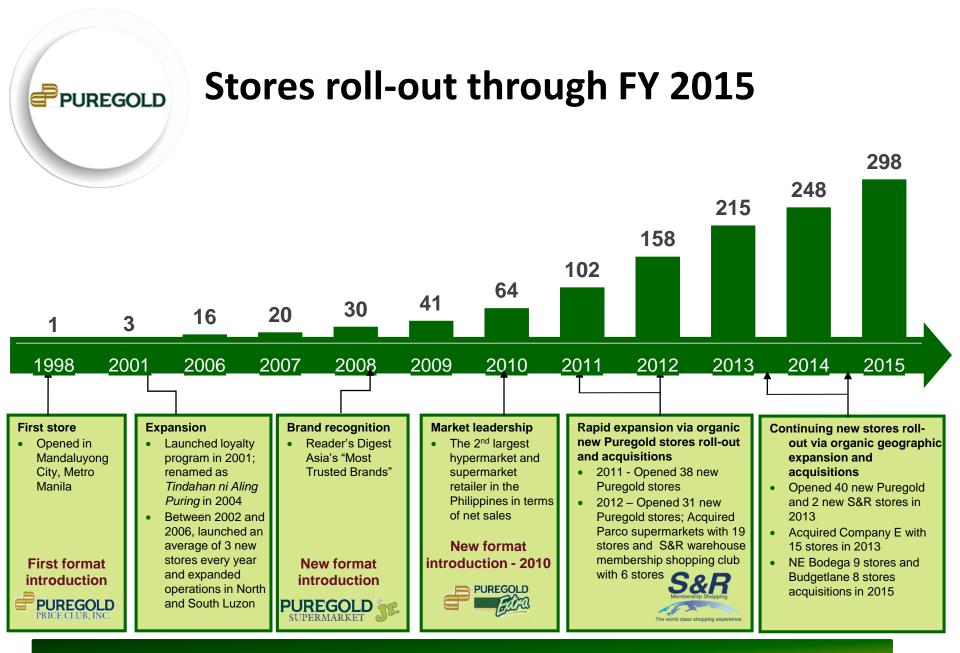

## **GROCERY RETAIL SEGMENT HIGHLIGHTS**

- Opened 27 new PGOLD stores; 1 S&R Warehouse; 10 S&R New York Style Pizza (QSR) in 2015; acquired 9 Stores NE Bodega, 8 Stores Budgetlane Supermarket and closed 5 PGOLD stores
- Operating 281 stores in 2015; with consolidated NSA of more than 426,000 sqm.; excluding acquisition NE Bodega of around 15,000 sqm and Budgetlane of around 18,000 sqm.
- Consolidated net sales expanded by 14.7% in 2015; Puregold stores sales accounted for about 81.7% of consolidated net sales
- Gross profit grew by 11.7% in 2015; with gross profit margin posted 17.0%
- Operating income increased by 10.4% in 2015; with operating margin at 7.4%
- Consolidated Net income grew by 10.6% in 2015; consolidated net profit margin at 5.1% PGOLD only net margin is at 4.6% while S&R net margin is 10.1%.

#### **Breakdown of Stores (per format)**

|               | 12   |      |      |      |
|---------------|------|------|------|------|
| Group         | 2012 | 2013 | 2014 | 2015 |
| Hypermarket   | 87   | 113  | 121  | 134  |
| Supermarket   | 47   | 64   | 83   | 93   |
| Extra         | 16   | 28   | 29   | 28   |
| S&R           | 6    | 8    | 9    | 10   |
| S&R QSR       | 2    | 2    | 6    | 16   |
| TOTAL         | 158  | 215  | 248  | 281  |
|               |      | 16.  |      |      |
|               |      |      |      |      |
| Puregold Only | 2012 | 2013 | 2014 | 2015 |
| Metro Manila  | 69   | 88   | 102  | 104  |
| North Luzon   | 37   | 48   | 58   | 64   |
| South Luzon   | 44   | 63   | 67   | 74   |
| Visayas       | 0    | 1    | 1    | 6    |
| Mindanao      | 0    | 5    | 5    | 7    |
| TOTAL         | 150  | 205  | 233  | 255  |