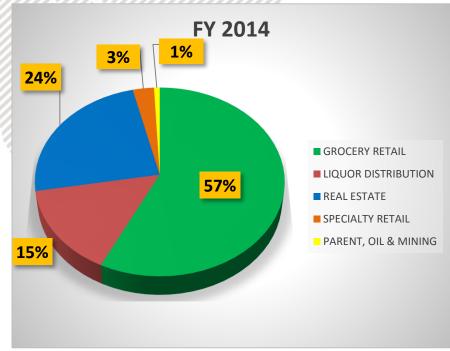

e name Budgetlane

August 5: through wholly-owned subsidiary, Ellimac Prime Holdings, Inc. acquired RFC mall located along Alabang, Zapote, Las Pinas City

#### February 3

- Puregold Price Club, Inc. acquired nine (9) supermarkets from NE Incorporated.
- Cosco Capital, Inc. through its wholly-owned subsidiary, Ellimac Prime Holdings, Inc., acquired four (4) commercial properties from NE Incorporated

## **INVESTMENT SUMMARY**



- 1. Sustained economic growth of the Philippines
- 2. Exposure to growing & robust consumer sector
- 3. Visible growth pipeline in the next 5 years
- 4. Focused core target market per brand
- Management focused on the sustainable and Long-Term growth of the company

## REVENUE CONTRIBUTION BY BUSINESS SEGMENT







## PATMI CONTRIBUTION BY BUSINESS SEGMENT







## **FY 2015 CONSOLIDATED FINANCIAL PERFORMANCE**





## **GROCERY RETAIL SEGMENT HIGHLIGHTS**



- Opened 27 new PGOLD stores; 1 S&R Warehouse; 10 S&R New York Style Pizza (QSR) in 2015; acquired 9 Stores NE Bodega, 8 Stores Budgetlane Supermarket and closed 5 PGOLD stores
- Operating 281 stores in 2015; with consolidated NSA of more than 426,000 sqm.; excluding acquisition NE Bodega of around 15,000 sqm and Budgetlane of around 18,000 sqm.
- Consolidated net sales expanded by 14.7% in 2015; Puregold stores sales accounted for about 81.7% of consolidated net sales
- Gross profit grew by 11.7% in 2015; with gross profit margin posted 17.0%
- Operating income increased by 10.4% in 2015; with operating margin at 7.4%
- Consolidated Net income grew by 10.6% in 2015; consolidated net profit