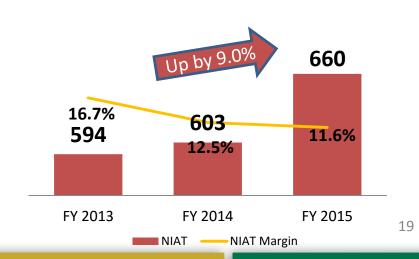

| 12.07%   |

## LIQUOR DISTRIBUTION FINANCIAL PERFORMANCE









Net Profit and Margin (in Php Millions)





- Total of 38 properties in 2015 and 32 in 2014.
- Gross Leasable Area (GLA) in 2015 414,405 sqm and 378,756 sqm in 2014 (up 9%).
- Acquisitions of six (6) commercial properties in 2015 adding GLA of 35,649 sq. m.



## **Portfolio of Properties**

|    | ` <i>\\\\\\\\\\\\\\\\\\\\\\\\\\\\\\\\\\\\</i> | - 1111        |               | 2022       |
|----|-----------------------------------------------|---------------|---------------|------------|
|    |                                               | December 2014 | December 2015 |            |
| 1. | Land under Lease                              |               |               |            |
|    | Number of properties                          | 9             | 9             |            |
|    | Total area in sqms