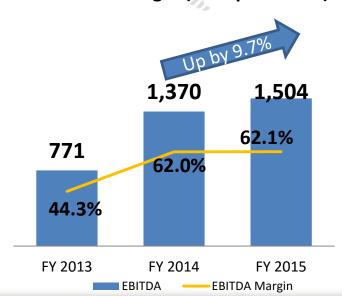

a           | 94.4%    |
| Dau                  | 95.5%    |
| Anabu, Cavite        | 96.1%    |
| Subic Harbor Point   | 63.0%    |
| Fairview Terraces    | 59.0%    |
| Angeles, Pampanga    | 100.0%   |
| Cabanatuan, NE       | 99.7%    |
| Las Pinas (RFC Mall) | 47.6%    |



## **Selected Financial Ratios**

|    |                              |  | 2015  | 2014  |
|----|------------------------------|--|-------|-------|
| A. | Ebitda / Rentals             |  | 81.1% | 95.0% |
| B. | 8. Rentals / Property & Eqpt |  | 12.2% | 12.2% |
| C. | Ebitda / Property & Eqpt     |  | 10.5% | 11.5% |
| D. | Debt : Equity                |  | 0.58  | 0.47  |
| E. | NIAT / Equity                |  | 7.7%  | 8.0%  |

## REAL ESTATE FINANCIAL PERFORMANCE



#### **EBITDA and Margin (in Php Millions)**





**Net Profit and Margin (in Php Millions)** 



## SPECIALTY RETAIL SEGMENT HIGHLIGHTS



## **Liquigaz Philippine Corporation**

- 423, 151 mT volume sold in 2015 and 432,995 mT in 2014
- Operates in 5 business segments
- Current market share of around 30%.
- Acquisition of G&G and Velgas refiling tank in 2015.
- Infrastructures:
  - Bataan Terminal
  - North hub 75 mT tank size
  - South hub 40 mT tank size
  - Tanks at customer premises
  - Cylinders
  - Auto gas stations
  - Bulk trucks
  - Cylinder truck



- 1. Wholesale
- 2. Commercial
- 3. Industrial
- 4. Autogas
- 5. Cylinders



## **SPECIALTY RETAIL SEGMENT HIGHLIGHTS**



## Office Warehouse, Inc.

- A total 59 stores in December 2015 and 48 in 2014
- Net selling area of 11,036 sq.m.
- 63% of outlets are mall based and 37%