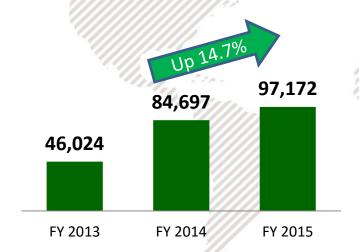

## **GROCERY RETAIL SEGMENT HIGHLIGHTS**

- Opened 27 new PGOLD stores; 1 S&R Warehouse; 10 S&R New York Style Pizza (QSR) in 2015; acquired 9 Stores NE Bodega, 8 Stores Budgetlane Supermarket and closed 5 PGOLD stores
- Operating 281 stores in 2015; with consolidated NSA of more than 426,000 sqm.; excluding acquisition NE Bodega of around 15,000 sqm and Budgetlane of around 18,000 sqm.
- Consolidated net sales expanded by 14.7% in 2015; Puregold stores sales accounted for about 81.7% of consolidated net sales
- Gross profit grew by 11.7% in 2015; with gross profit margin posted 17.0%
- Operating income increased by 10.4% in 2015; with operating margin at 7.4%
- Consolidated Net income grew by 10.6% in 2015; consolidated net profit margin at 5.1% PGOLD only net margin is at 4.6% while S&R net margin is 10.1%.

## **GROCERY RETAIL SEGMENT FINANCIAL PERFORMANCE**